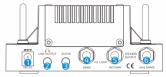

# Rear Panel

18V DC: Plug in 18V DC adapter (center negative).

# 2 PHONES/LINE OUTPUT: 1/8" stereo jack, for using headphones or recording.

AUX IN: 1/8" stereo iack, for connecting an external music player.

#### FX LOOP SEND:

1/4" mono jack, connect to your effects input jack. (The Effects Loop is a patch point between the pre-amp and power amp).

### FX LOOP RETURN:

1/4" mono iack, connect to your effects output jack.

### SPEAKER OUTPUT:

1/4" mono jack, connect to your cabinet(speaker 4-16 0).