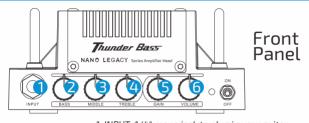

www.hotoneaudio.com

Thunder Bass HOTONE

INPUT: 1/4" mono jack to plug in your guitar.
BASS: Controls the low frequency response.
MIDDLE: Controls the mid frequency response.

- 4. TREBLE: Controls the high frequency response.
- 5. GAIN: Controls the gain level.

6. VOLUME: Controls the output volume.