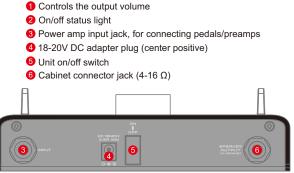

## Specifications

Power Requirement: 18-20V DC center positive Current Consumption: Min. 4.5A Input Impedance:  $500k\Omega$ Speaker Output: 4-16 $\Omega$ , self-adaptive Max. Output Power (19V): 75 Watts @ 4 $\Omega$  / 40 Watts @ 8 $\Omega$  / 20 Watts @ 16 $\Omega$ Dimensions: 190mm(D) x 118.5mm(W) x 53.5mm (H) Weight: 590g

IMPORTANT: TURN ON FIRST, TURN OFF LAST.

Always turn down the volume knob on your power amp before plugging or unplugging power jacks, cables, etc.

The power amp is protected against the following malfunctions: short-circuit, overheating, over-voltage, under-voltage and DC issues. ALL OUTPUTS WILL BE MUTED in case the above malfunctions occur. If this happens, please check the power supply and all cable connections, then restart the unit and resume normal operation.