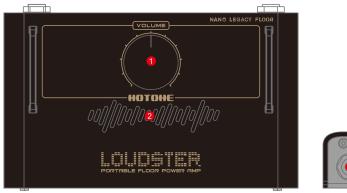

nsumption: Min. 4.5A Input Impedance:  $500k\Omega$ Speaker Output: 4-16 $\Omega$ , self-adaptive Max. Output Power (19V): 75 Watts @ 4 $\Omega$  / 40 Watts @ 8 $\Omega$  / 20 Watts @ 16 $\Omega$ Dimensions: 190mm(D) x 118.5mm(W) x 53.5mm (H) Weight: 590g

IMPORTANT: TURN ON FIRST, TURN OFF LAST.

Always turn down the volume knob on your power amp before plugging or unplugging power jacks, cables, etc.

The power amp is protected against the following malfunctions: short-circuit, overheating, over-voltage, under-voltage and DC issues. ALL OUTPUTS WILL BE MUTED in case the above malfunctions occur. If this happens, please check the power supply and all cable connections, then restart the unit and resume normal operation.

The contents of this manual are subject to change without notice.