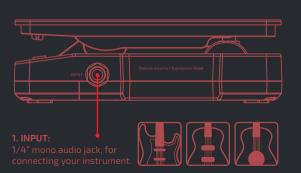

### **Panel**

#### OUTPUT.

1/4" mono audio jack, for connecting to one other gear