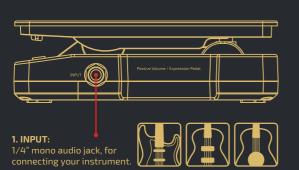

for manuals in other languages.

感谢您购买Hotone产品,

请扫描上方二维码获取其他语言说明书。



#### www.hotoneaudio.com

※ In the interest of product improvement, the specifications and/or the content of products (including but not limited to appearances, packaging design, manual content, accessories, size, parameters and display screen), are subject to change without prior notice. Please check with local supplier for exact offers. Specifications and features (including but not limited to appearances, colors and size) may vary by model owing to environmental factors, and all images are illustrative.



Passive Volume / Expression Pedal

## **Specifications**

Pot Resistance: Volume: 100k Ohms Expression: 10k Ohms Dimensions: 81mm(W) × 162mm(D) × 51mm(H) Weight: 430g

### **EXP OUT Schematic**





## **Panel**



#### 2. EXP OUT:



1/4" TRS jack, for connecting to another device with EXP control IN jack. You can use Ampero Press for both volume and expression control at the same time.



#### 3. OUTPUT:

1/4" mono audio jack, for connecting to one other gear.