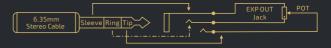

### **EXP OUT Schematic**

#### 2. EXP OUT:

1/4" TRS jack, for connecting to another device with EXP control IN jack. You can use Ampero Press for both volume and expression control at the same time.